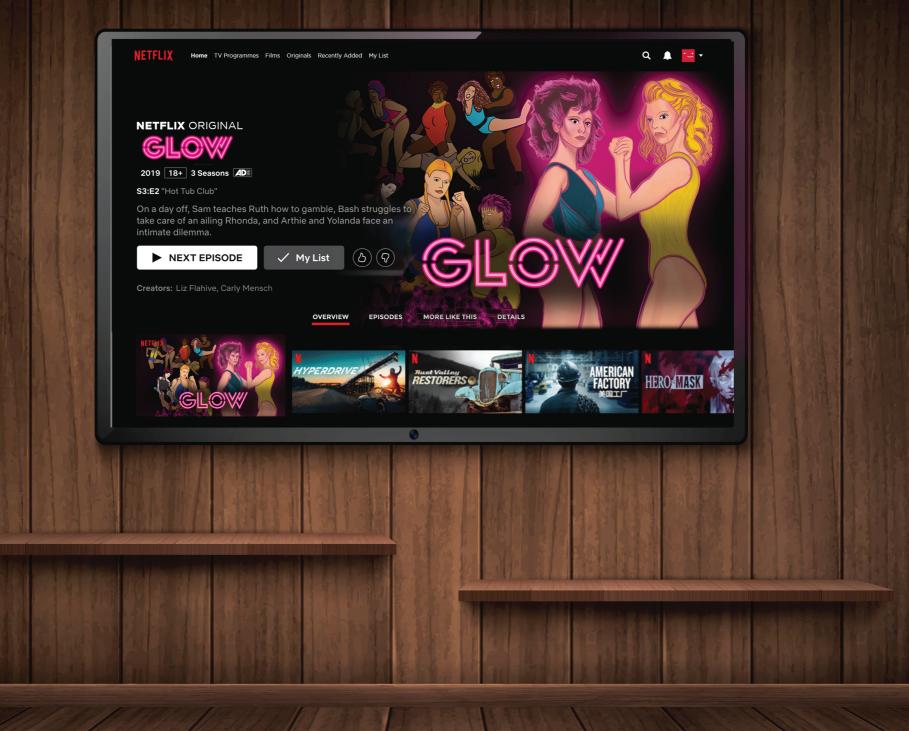

tion called the Gorgeous Ladies of Wrestling (GLOW). The idea for the series came when Flahive and Mensch, who at the time were looking to make a new female-centric show, came across the 2012 documentary GLOW: The Story of the Gorgeous Ladies of Wrestling. Before this, neither woman had heard of the GLOW wrestling promotion, and they became intrigued by the premise of producing a fictionalized version of it.



## SKETCHES FOR NETFLIX BANNER





# DEVELOP THUMBNAILS FOR NETFLIX BANNER



OVERVIEW EPISODES MORE LIKE THIS DETAILS

🕂 MY LIST

PLAY

Starring: Genres: 30

# FINAL NETFLIX BANNER



#### SKETCHES FOR MOVIE POSTER



# DEVELOPED FOR MOVIE POSTER



#### FINAL MOVIE POSTER

NETFLIX Hor

Home TV Programmes Films Originals Recently Added My List





# MOCK UP FOR NETFLIX BANNER