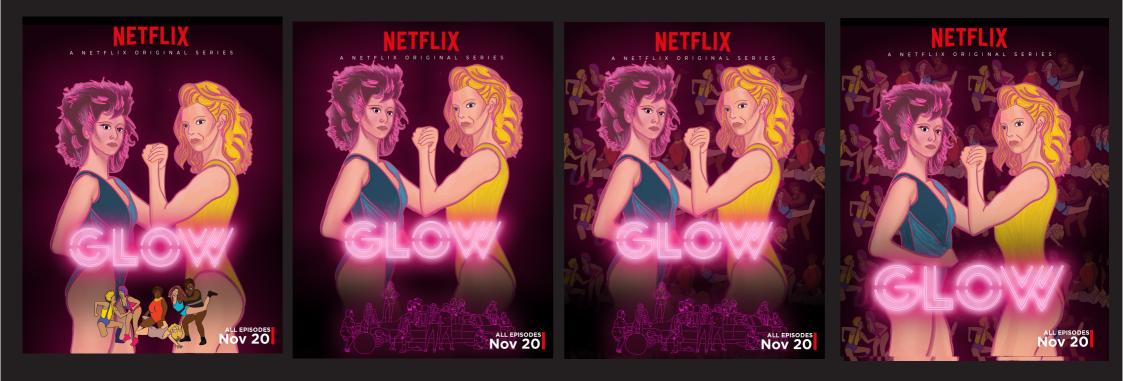

s Angeles in 1985, Ruth Wilder, a struggling actress, auditions along with many other women in a fledgling professional wrestling promotion called the Gorgeous Ladies of Wrestling (GLOW). The idea for the series came when Flahive and Mensch, who at the time were looking to make a new female-centric show, came across the 2012 documentary GLOW: The Story of the Gorgeous Ladies of Wrestling. Before this, neither woman had heard of the GLOW wrestling promotion, and they became intrigued by the premise of producing a fictionalized version of it.



## SKETCHES FOR NETFLIX BANNER





# DEVELOP THUMBNAILS FOR NETFLIX BANNER



OVERVIEW EPISODES MORE LIKE THIS DETAILS

🕂 MY LIST

PLAY

Starring: Genres: 30

# FINAL NETFLIX BANNER



#### SKETCHES FOR MOVIE POSTER



# DEVELOPED FOR MOVIE POSTER



#### FINAL MOVIE POSTER

NETFLIX Hor

Home TV Programmes Films Originals Recently Added My List





# MOCK UP FOR NETFLIX BANNER