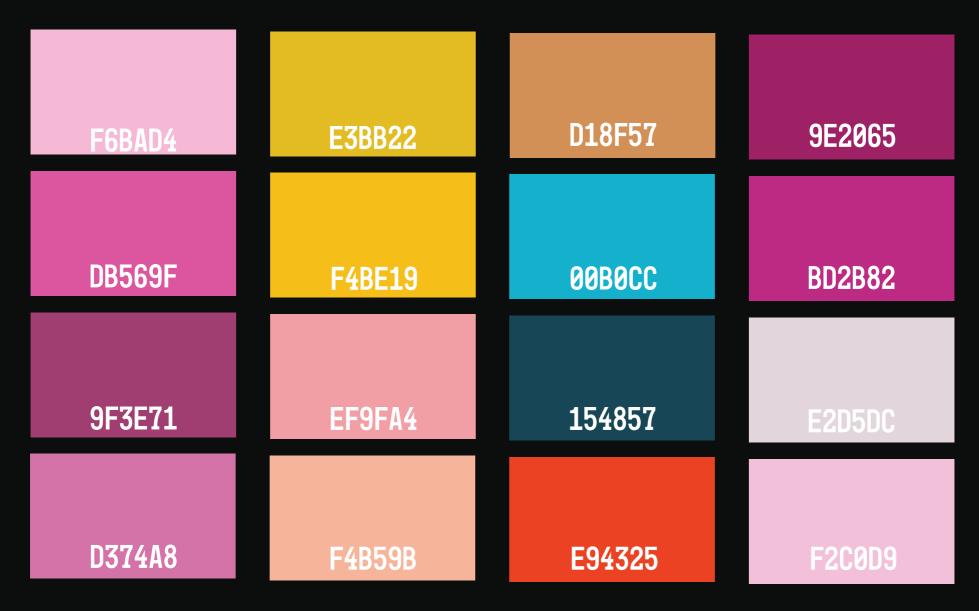

CREATE A POSTER, NETFLIX BANNER AND DVD COVER FOR CHOSEN TV SHOW OR MOVIE

DHIKSHA SAJNANI



#### TABLE OF CONTENTS -

- 1) COLOR SCHEME
- 2) TYPOGRAPHY
- 3) SKETCHES FOR DVD
- 4) DEVELOPED THUMBNAILS FOR DVD
- 5) FINAL DVD
- 6) SKETCHES FOR NETFLIX BANNER
- 7) DEVELOPED THUMBNAILS FOR NETFLIX BANNER
- 8) FINAL NETFLIX BANNER
- 9) SKETCHES FOR MOVIE POSTER
- 10) DEVELOPED THUMBNAILS FOR MOVIE POSTER
- 11) FINAL MOVIE POSTER

#### COLOR SCHEME



# TYPOGRAPHY

Acumin Pro- Pt: 12 Body

GLOW is an American comedy web television series created by Liz Flahive and Carly Mensch. The series revolves around a fictionalization of the characters and gimmicks of the 1980s syndicated women's professional wrestling circuit, the Gorgeous Ladies of Wrestling (or GLOW) founded by David McLane. The first season consists of 10 episodes and was released on Netflix on June 23, 2017. On August 10, 2017, Netflix renewed the series for a second season of 10 episodes, Which premiered on June 29, 2018. The series was renewed for a third season on August 20, 2018. In Los Angeles in 1985, Ruth Wilder, a struggling actress, auditions along with many other women in a fledgling professional wrestling promotion called the Gorgeous Ladies of Wrestling (GLOW). T